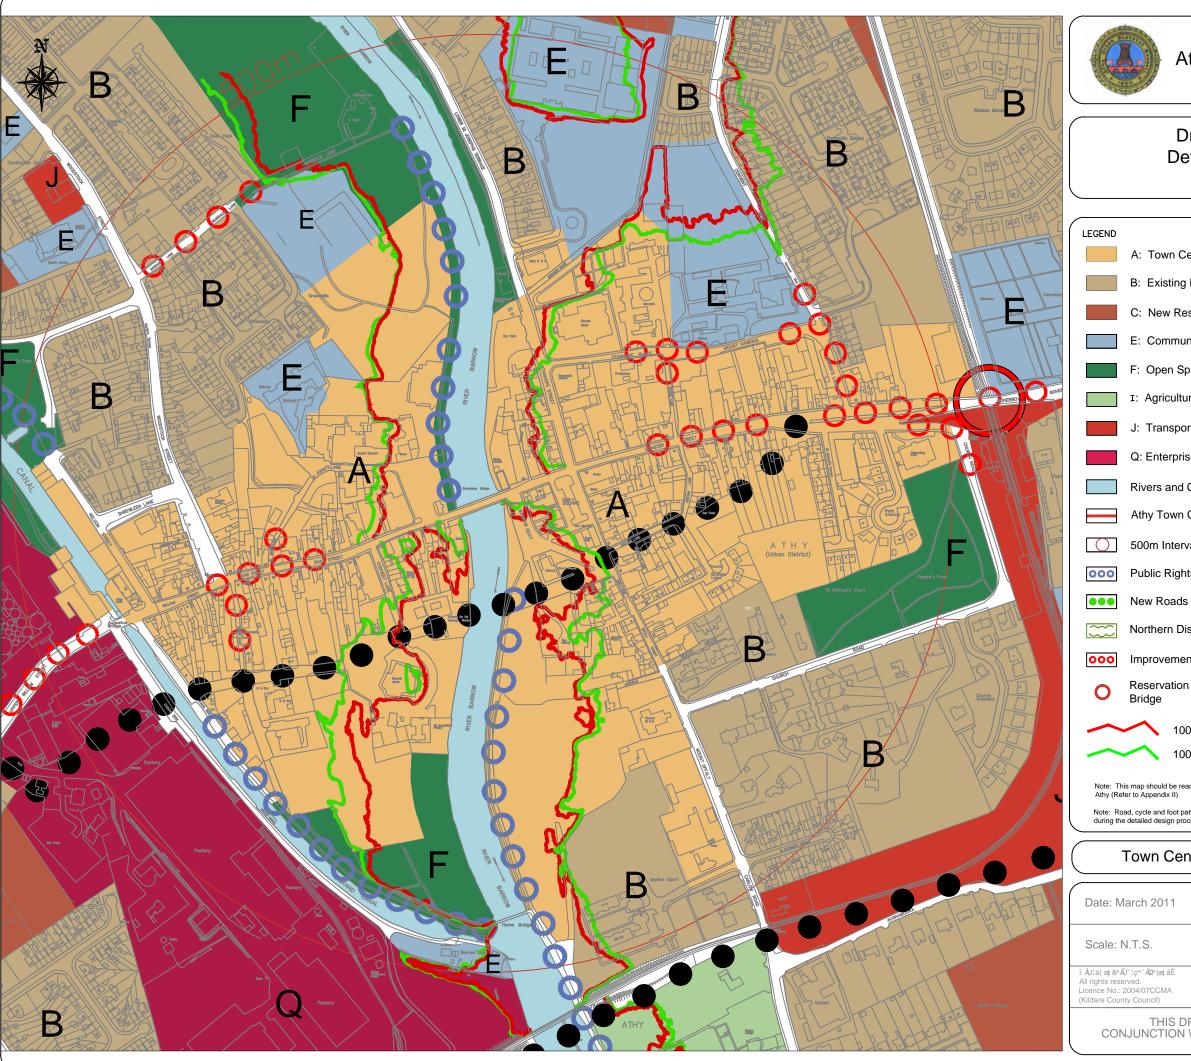

## Draft Athy Town Development Plan 2012-2018

A: Town Centre B: Existing Residential & Infill C: New Residential E: Community & Educational F: Open Space & Amenity I: Agricultural J: Transport & Utilities Q: Enterprise & Employment Rivers and Canals Athy Town Council Boundary 500m Intervals from the centre of Town Public Rights of Way New Roads Objectives Northern Distributor Road Study Area Improvements to existing Road Network Reservation to allow upgrading of the Rail Bridge 100 Year Flood Line 1000 Year Flood Line Note: This map should be read in conjunction with the Strategic Flood Risk Assessment for Athy (Refer to Appendix II) Note: Road, cycle and foot path locations are indicative only & may be subject to change during the detailed design process.

## Town Centre & Associated Zoning

| Date: March 2011                                                                                               | Map Ref: 5.1           |
|----------------------------------------------------------------------------------------------------------------|------------------------|
| Scale: N.T.S.                                                                                                  | Drawing No: 200/10/496 |
| î ÁJ¦á} æ} &^ÁJ˚ ¦ç^^Á©^∣æ} àÈ<br>All rights reserved.<br>Licence No.: 2004/07CCMA<br>(Kildare County Council) | Drawn By DMcN          |